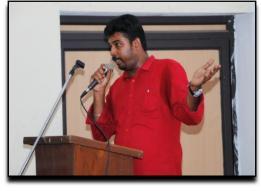

Mr. Varun Pathak, Senior Security Analyst, PwC, Guargaon, India addressing the gathering