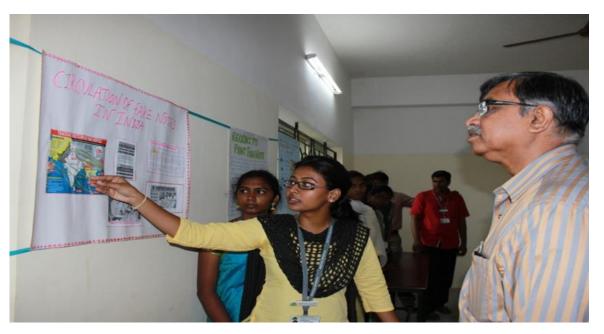

would leave a lasting impact on the student community to generate employment through business stimulation. The critical success factor related to this EDP was that we had students from various departments, seeking more of such initiatives and workshops.

### **Awareness Workshop on Fake Currency Notes**

The Department of Commerce conducted an awareness workshop on 28<sup>th</sup>August 2014 on the topic "Fake Notes". The session was headed by Mr. Samuel Jabaseelan, Assistant Manager, Currency Literature Department, Reserve Bank of India. An exhibition was conducted to create awareness on how to identify fake notes for various denominations.



Mr. Samuel Jabaseelan, Assistant Manager, Currency Literature Department, Reserve Bank of India briefing the gathering on identifying Fake Notes



PG student Sushmitha explaining about the circulation of Fake Notes in India to the resource person and the judge for the exhibition



Students from various departments visiting the exhibition

#### REPORT ON HINDI ASSOCIATION

### पैट्टीशियनकॉलेजकेहिन्दीविभागकीरिपोर्ट

पैट्रीशियनकॉलेजकेहिन्दीविभागने 30 सितम्बर 2014 मंगलवारकोहिन्दीभाषापरएकिदवसीयकार्यशालाकाआयोजनिकया।डॉमधुधवन, जोस्वयंएकसाहित्यकारहैंएविम्विज्ञापनकलापरउनकेद्वारालिखितपुस्तकअनेकिवद्यालयों, महाविद्यालयोंकेपाठ्यक्रममेंभीशामिलहै-नेदसबजेकार्यशालाकाउद्घाटनिकया।जिससेपैट्रीशियनकॉलेजकेप्रथम, द्वितीयएवम्तृतीयवर्षकेविद्यार्थीलाभान्वितहुए।प्रिन्टमीडियाकेसाथ — साथरेडियोऔरदुरदुर्शनकेविज्ञापनोंपरबारीकीसेपावरप्वाइन्टप्रस्तुतिदेकरकार्यशालाकोविशेषरोचकएवम्बोधगम्यबनाया गया।



# Pan Card Workshop

The training program for online Pan Card applic