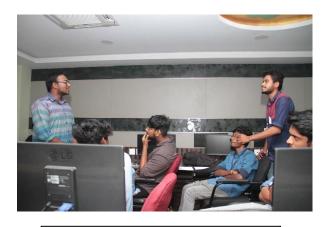

#### **Television Production Workshop**

The Centre for Media Studies organized a TVP workshop on 28.08.2018 at Multimedia Lab. Assistant director and VFX artist Mr. Murali Krishnan R. handled the session with television production inputs. The session was organized with both lecture and practical explanations. The resource person shared his experience about working assistant director for the movie "Kolamavu Kokila". It was an interactive session for the students to ask questions to the resource person. The next half of the session was done with practical demonstration of lighting technique in green matte studio. The resource person also gave input about working with VFX in green matte studio. Live video recording and green matte editing technique was taught to the students on the practical sessions. Thus the workshop ended with a Q and A Session on various television production techniques.

Principal Dr. Joseph Durai addressing the gathering

Resource person Mr. Murali Krishnan interacting with students