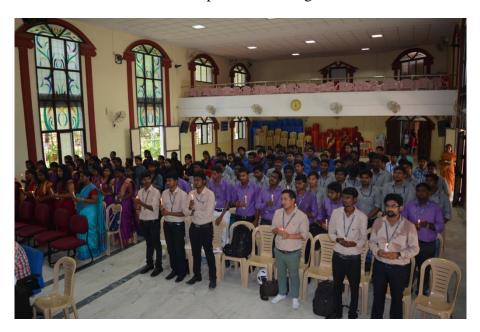

#### **Counsellors Training Program**

Career Counselling is a basic factor for distinguishing the genuine potential and required skills graduating students need to pursue the professional path. Students need to know the significance of professional training and right direction before they choose a place in the field of psychology in addition to the wake of taking the board tests. As an initiative for career orientation of the undergraduate students of psychology, a six day workshop titled Counsellors Training Program was conducted in association with Sadhbava Counselling and Training Services, Chennai, during 3 - 8 September, 2018. Ms. Hemamalini Lakshminarasimhan facilitated the workshop as the resource person. 30 undergraduate students participated of which 10 students belonged to other colleges.

Ms. Hemamalini, started Day 1 of the workshop with ice breakers and gathered the inputs as expectations of workshop. Fun tasks were assigned to upgrade collaboration among members and they were gotten some information about Counselling aptitudes. The fallacies of counselling and guidance were featured and comprehended. Day 2 exchanges prompted the comprehension of do's and don'ts in counselling though Day 3 tended to the essential phases of counseling alongside issues identified with professional practice. Participants appreciated the learning of SOLER method at Day 4 and the preparation program finished at Day 6 with introduction towards different territories of Counselling. From the participants' view, the training program was very much helpful and it opened new avenues for undergraduate students of psychology in their career building.