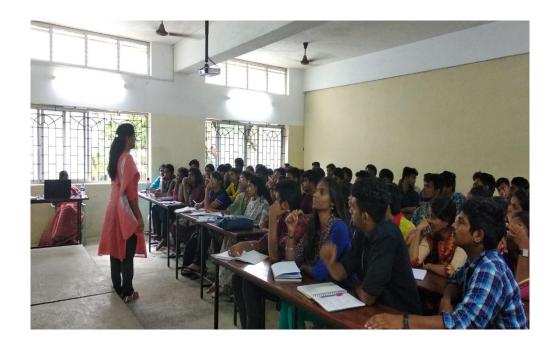

#### **Counsellors Training Program**

Career Counselling is a basic factor for distinguishing the genuine potential and required skills graduating students need to pursue the professional path. Students need to know the significance of professional training and right direction before they choose a place in the field of psychology in addition to the wake of taking the board tests. As an initiative for career orientation of the undergraduate students of psychology, a six day workshop titled Counsellors Training Program was conducted in association with Sadhbava Counselling and Training Services, Chennai, during 3 - 8 September, 2018. Ms. Hemamalini Lakshminarasimhan facilitated the workshop as the resource person. 30 undergraduate students participated of which 10 students belonged to other colleges.

Ms. Hemamalini, started Day 1 of the workshop with ice breakers and gathered the inputs as expectations of workshop. Fun tasks were assigned to upgrade collaboration among members and they were gotten some information about Counselling aptitudes. The fallacies of counselling and guidance were featured and comprehended. Day 2 exchanges prompted the comprehension of do's and don'ts in counselling though Day 3 tended to the essential phases of counseling alongside issues identified with professional practice. Participants appreciated the learning of SOLER method at Day 4 and the preparation program finished at Day 6 with introduction towards different territories of Counselling. From the participants' view, the training program was very much helpful and it opened new avenues for undergraduate students of psychology in their career building.