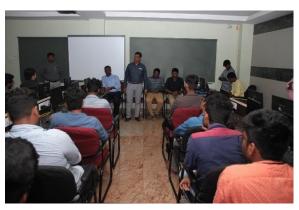

#### CAREER GUIDANCE AT WIPRO CAMPUS

Source Hub arranged for an industrial visit to IT giant Wipro-Sholinganallur based on the company's HR invitation. The Source Hub team under the guidance of the management and the principal organized the visit for all department final year students on 10-10-2018. A total of 150 students participated in this Industrial visit. Transportation was arranged for the students from the college and they reached the Sholinganallur premises at 1 P.M. The students and faculty team were welcomed warmly.

Group Photo of students who attended Career Guidance at Wipro Campus

The company's facilities in charge gave a brief introduction about the company and he spoke about the entire facilities available in the Sholingnallur campus. He spoke about the company's history in a nutshell. Later the company's recruitment HR Mr. Nirmal Paul gave a enlighten speech about recruiting. He spoke about an HR's Expectations during an interview. He made the session lively and interactive. The students asked multiple questions regarding interviews and enjoyed the session.