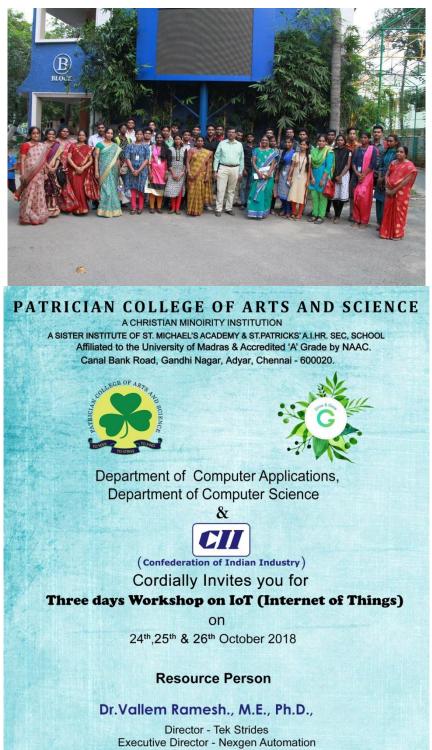

#### **Workshop on IoT (Internet of Things)**

The workshop on The Internet of Things (IoT) organized by Department of Computer Applications, Department of Computer Science and Confederation Indian Industry was held on 24<sup>th</sup>,25<sup>th</sup> and 26<sup>th</sup> October 2018. A total of 29 participants have participated in this workshop which includes 12 faculty members. The participants were from diverse fields like Computer Applications and Computer Science. Session started with keynote lecture on IoT and future of connected world by Dr.Vallem Ramesh, M.E., Ph.D., Director – Tek Strides Executive ,Director – Nexgen Automation, Vice President – Technical – KEAS Control Systems Private Limited. The second day of workshop was planned to provide hands on experience with IoT device and application. Session I and II were conducted by Mr. Pramod. All the participants participated in coding for accessing light and sensing a key pressed on IoT kit though android application. The third day of workshop was planned to provide project for the students and evaluated by the Resource Person, Jane Maria, Department of Development Initiatives, Confederation of Indian Industry – SR.

The Department of Computer Science and the Department of Computer Applications in association with CII (Confederation of Indian Industry) organized a Three Days Workshop on 'IOT (Internet Of Things)' on 24th, 25th and 26th October 2018.

**Dr.Vallem Ramesh, ME;Ph.D,** Director, Tek Strides, Executive Director, Nexgen Automation and Vice President, Technical-KEAS Control Systems Private Ltd, and Mr.Sugumar, were the Resource Persons who inspired students to create their own IOT projects. Students had an interesting hands-on experience.