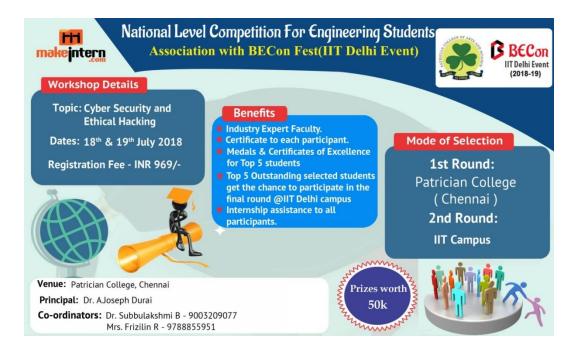

#### Two Days National Workshop on Cyber Security and Ethical Hacking

The workshop of "Cyber Security and Ethical Hacking" was organised by Department of Computer Applications and Department of Computer Science & BECon Fest on IIT Delhi during 17th and 18th July 2018. There were a total of 45 participants. Among 45 participants; 10 students were from other colleges.

During these two days, various industry experts shared their insights, real life scenarios, practical cases and their experiments on Ethical Hacking domain.