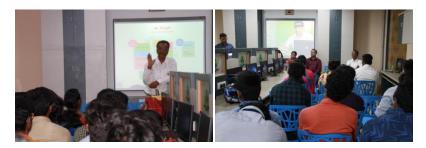

#### **Workshop on IoT (Internet of Things)**

The workshop on The Internet of Things (IoT) organized by Department of Computer Applications, Department of Computer Science and Confederation Indian Industry was held on 24<sup>th</sup>,25<sup>th</sup> and 26<sup>th</sup> October 2018. A total of 29 participants have participated in this workshop which includes 12 faculty members. The participants were from diverse fields like Computer Applications and Computer Science. Session started with keynote lecture on IoT and future of connected world by Dr.Vallem Ramesh, M.E., Ph.D., Director – Tek Strides Executive ,Director – Nexgen Automation, Vice President – Technical – KEAS Control Systems Private Limited. The second day of workshop was planned to provide hands on experience with IoT device and application. Session I and II were conducted by Mr. Pramod. All the participants participated in coding for accessing light and sensing a key pressed on IoT kit though android application. The third day of workshop was planned to provide project for the students and evaluated by the Resource Person, Jane Maria, Department of Development Initiatives, Confederation of Indian Industry – SR.

**Dr.Vallem Ramesh, ME;Ph.D,** Director, Tek Strides, Executive Director, Nexgen Automation and Vice President, Technical-KEAS Control Systems Private Ltd, and Mr.Sugumar, were the Resource Persons who inspired students to create their own IOT projects. Students had an interesting hands-on experience.

Dr. Vallem Ramesh, ME;Ph.D, Director, Tek Strides, Executive Director, Nexgen Automation and Vice President, Technical-KEAS Control Systems Private Ltd addressing the gathering

Participants of the Internet of Things Workshop anchored by the BCA and BSc (Computer Science) departments