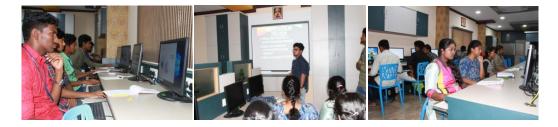

#### **Workshop on IoT (Internet of Things)**

The workshop on The Internet of Things (IoT) organized by Department of Computer Applications, Department of Computer Science and Confederation Indian Industry was held on 24<sup>th</sup>,25<sup>th</sup> and 26<sup>th</sup> October 2018. A total of 29 participants have participated in this workshop which includes 12 faculty members. The participants were from diverse fields like Computer Applications and Computer Science. Session started with keynote lecture on IoT and future of connected world by Dr.Vallem Ramesh, M.E., Ph.D., Director – Tek Strides Executive ,Director – Nexgen Automation, Vice President – Technical – KEAS Control Systems Private Limited. The second day of workshop was planned to provide hands on experience with IoT device and application. Session I and II were conducted by Mr. Pramod. All the participants participated in coding for accessing light and sensing a key pressed on IoT kit though android application. The third day of workshop was planned to provide project for the students and evaluated by the Resource Person, Jane Maria, Department of Development Initiatives, Confederation of Indian Industry – SR.

**Dr.Vallem Ramesh, ME;Ph.D,** Director, Tek Strides, Executive Director, Nexgen Automation and Vice President, Technical-KEAS Control Systems Private Ltd, and Mr.Sugumar, were the Resource Persons who inspired students to create their own IOT projects. Students had an interesting hands-on experience.

Dr. Vallem Ramesh, ME;Ph.D, Director, Tek Strides, Executive Director, Nexgen Automation and Vice President, Technical-KEAS Control Systems Private Ltd addressing the gathering

Participants of the Internet of Things Workshop anchored by the BCA and BSc (Computer Science) departments