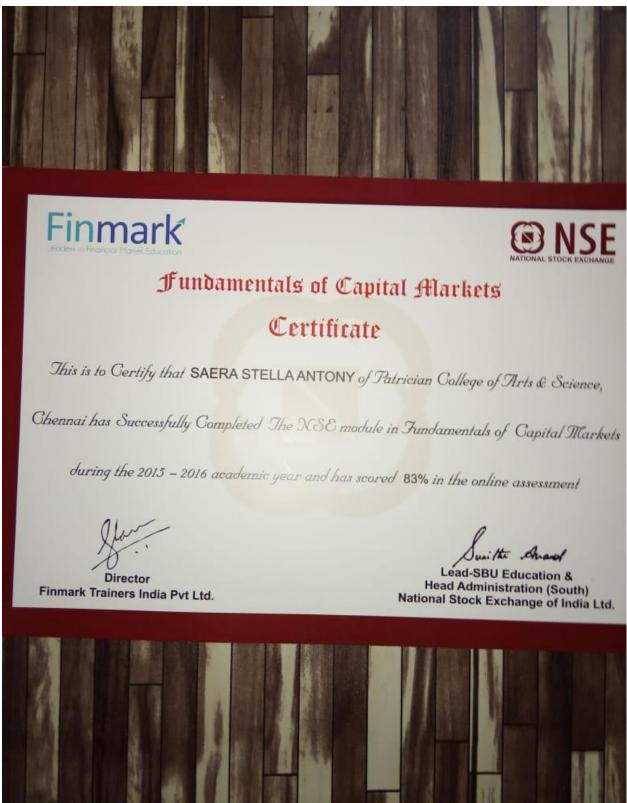

----------------|----------------------|--------------|----|
| 102 | NCFM-                | VALLIAMMAL P           | Financial            | Patrician            | 1-Mar-       | 40 |
| 102 | 00001222893          | V/ (EEI/ ((VIIVI) (E I | Markets              | College              | 16           | 40 |
| 103 | NCFM-                | VIJAY J                | Financial            | Patrician            | 1-Mar-       | 81 |
| 103 | 00001222897          | VIJAT J                | Markets              | College              | 16           | 01 |
| 104 | NCFM-                | YOGESH R               | Financial            | Patrician            | 1-Mar-       | 55 |
| 104 | 00001222894          | TUGESH K               | Markets              | College              | 16           | 55 |













## Workshop on Skill Development of Self Employment

A training program was organized on 30<sup>th</sup> January 2016 for students to pursue entrepreneurial activities. The art of chocolate making, bag making, jewellery making and cake making was imparted to the students. A total of 25 students were given training on various skills.



The trainers of chocolate making along with the Vice Principal during the practical training session



Students attending the Bag making training session



The trainer briefing on Cake making to the students



Students along with the trainer for Jewelry making

## **Seminar on Bio Informatics Using Data Mining**

The Edapt Association of Department of Computer Science organized a seminar about "Bio Informatics using Data Mining" on 4<sup>th</sup> Au