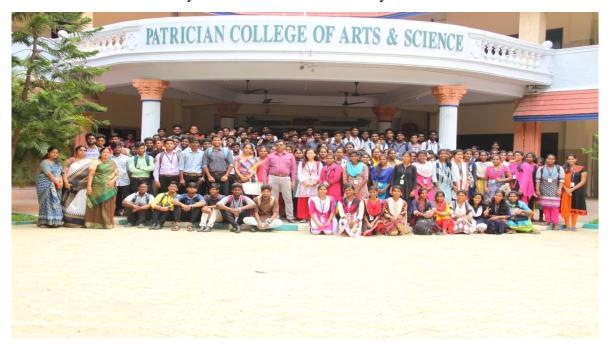

Group Photo of students who attended Career Guidance at Wipro Campus

The company's facilities in charge gave a brief introduction about the company and he spoke about the entire facilities available in the Sholingnallur campus. He spoke about the company's history in a nutshell. Later the company's recruitment HR Mr. Nirmal Paul gave a enlighten speech about recruiting. He spoke about an HR's Expectations during an interview. He made the session lively and interactive. The students asked multiple questions regarding interviews and enjoyed the session.