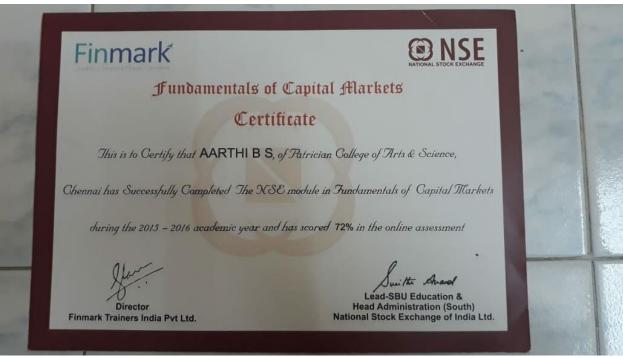

------------------|----------------------|--------------|----|
| 102 | NCFM-                | VALLIAMMAL P           | Financial            | Patrician            | 1-Mar-       | 40 |
| 102 | 00001222893          | V/ (EEI/ ((VIIVI) (E I | Markets              | College              | 16           | 40 |
| 103 | NCFM-                | VIJAY J                | Financial            | Patrician            | 1-Mar-       | 81 |
| 103 | 00001222897          | VIJAT J                | Markets              | College              | 16           | 01 |
| 104 | NCFM-                | YOGESH R               | Financial            | Patrician            | 1-Mar-       | 55 |
| 104 | 00001222894          | TUGESH K               | Markets              | College              | 16           | 55 |













## Workshop on Skill Development of Self Employment

A training program was organized on 30<sup>th</sup> January 2016 for students to pursue entrepreneurial activities. The art of chocolate making, bag making, jewellery making and cake making was imparted to the students. A total of 25 students were given training on various skills.



The trainers of chocolate making along with the Vice Principal during the practical training session



Students attending the Bag making training session



The trainer briefing on Cake making to the students



Students along with the trainer for Jewelry making

## **Seminar on Bio Informatics Using Data Mining**

The Edapt Association of Department of Computer Science organized a seminar about "Bio Informatics using Data Mining" on 4<sup>th</sup>