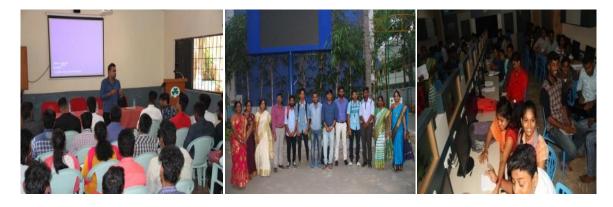

Mr. Varun Pathak, Senior Security Analyst, PwC, Guargaon, India addressing the gathering