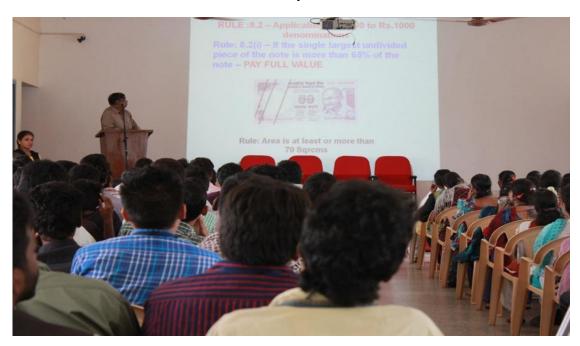

ansferred will assist the budding entrepreneurs to manage their business more effectively. At a larger level, it is hoped that the training sessions would leave a lasting impact on the student community to generate employment through business stimulation. The critical success factor related to this EDP was that we had students from various departments, seeking more of such initiatives and workshops.

### **Awareness Workshop on Fake Currency Notes**

The Department of Commerce conducted an awareness workshop on 28<sup>th</sup>August 2014 on the topic "Fake Notes". The session was headed by Mr. Samuel Jabaseelan, Assistant Manager, Currency Literature Department, Reserve Bank of India. An exhibition was conducted to create awareness on how to identify fake notes for various denominations.



Mr. Samuel Jabaseelan, Assistant Manager, Currency Literature Department, Reserve Bank of India briefing the gathering on identifying Fake Notes



PG student Sushmitha explaining about the circulation of Fake Notes in India to the resource person and the judge for the exhibition



Students from various departments visiting the exhibition

#### REPORT ON HINDI ASSOCIATION

### पैट्टीशियनकॉलेजकेहिन्दीविभागकीरिपोर्ट

पैट्रीशियनकॉलेजकेहिन्दीविभागने 30 सितम्बर 2014 मंगलवारकोहिन्दीभाषापरएकिदवसीयकार्यशालाकाआयोजनिकया।डॉमधुधवन, जोस्वयंएकसाहित्यकारहैंएविम्विज्ञापनकलापरउनकेद्वारालिखितपुस्तकअनेकिवद्यालयों, महाविद्यालयोंकेपाठ्यक्रममेंभीशामिलहै-नेदसबजेकार्यशालाकाउद्घाटनिकया।जिससेपैट्रीशियनकॉलेजकेप्रथम, द्वितीयएवम्तृतीयवर्षकेविद्यार्थीलाभान्वितहुए।प्रिन्टमीडियाकेसाथ — साथरेडियोऔरदुरदुर्शनकेविज्ञापनों