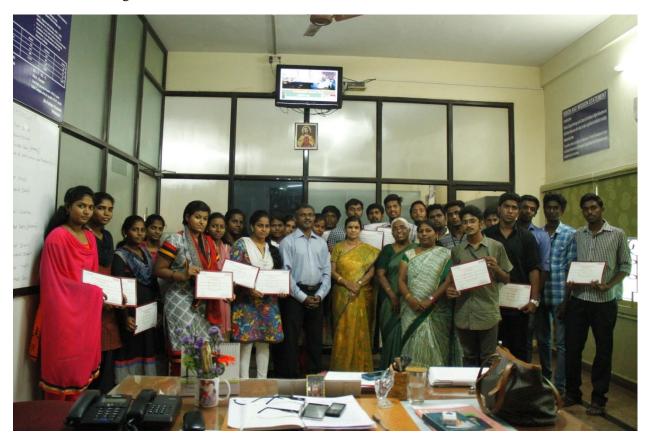

**ED Cell** conducted skill training programme for its members and a total of 140 students were trained in various programmes such as glass painting, embroidery, tailoring and paper bag making.

A five day training programme on food processing was conducted by the ED cell through the Food and Nutrition Dept Govt. of India

Group photo of the training programme on food processing