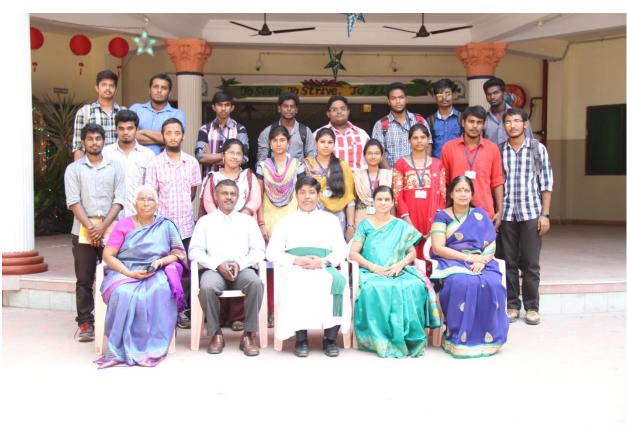

#### CAREER GUIDANCE AT WIPRO CAMPUS

Source Hub arranged for an industrial visit to IT giant Wipro-Sholinganallur based on the company's HR invitation. The Source Hub team under the guidance of the management and the principal organized the visit for all department final year students on 10-10-2018. A total of 150 students participated in this Industrial visit. Transportation was arranged for the students from the college and they reached the Sholinganallur premises at 1 P.M. The students and faculty team were welcomed warmly.

Group Photo of students who attended Career Guidance at Wipro Campus

The company's facilities in charge gave a brief introduction about the company and he spoke about the entire facilities available in the Sholingnallur campus. He spoke about the company's history in a nutshell. Later the company's recruitment HR Mr. Nirmal Paul gave a enlighten speech about recruiting. He spoke about an HR's Expectations during an interview. He made the session lively and interactive. The students asked multiple questions regarding interviews and enjoyed the session.