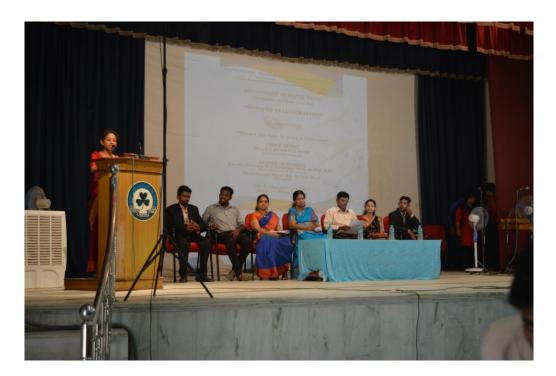

#### **Counsellors Training Program**

Career Counselling is a basic factor for distinguishing the genuine potential and required skills graduating students need to pursue the professional path. Students need to know the significance of professional training and right direction before they choose a place in the field of psychology in addition to the wake of taking the board tests. As an initiative for career orientation of the undergraduate students of psychology, a six day workshop titled Counsellors Training Program was conducted in association with Sadhbava Counselling and Training Services, Chennai, during 3 - 8 September, 2018. Ms. Hemamalini Lakshminarasimhan facilitated the workshop as the resource person. 30 undergraduate students participated of which 10 students belonged to other colleges.

Ms. Hemamalini, started Day 1 of the workshop with ice breakers and gathered the inputs as expectations of workshop. Fun tasks were assigned to upgrade collaboration among members and they were gotten some information about Counselling aptitudes. The fallacies of counselling and guidance were featured and comprehended. Day 2 exchanges prompted the comprehension of do's and don'ts in counselling though Day 3 tended to the essential phases of counseling alongside issues identified with professional practice. Participants appreciated the learning of SOLER method at Day 4 and the preparation program finished at Day 6 with introduction towards different territories of Counselling. From the participants' view, the training program was very much helpful and it opened new avenues for undergraduate students of psychology in their career building.