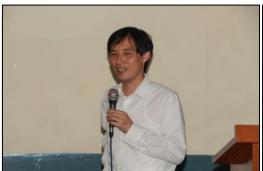

**Dr.Vallem Ramesh, ME;Ph.D,** Director, Tek Strides, Executive Director, Nexgen Automation and Vice President, Technical-KEAS Control Systems Private Ltd, and Mr.Sugumar, were the Resource Persons who inspired students to create their own IOT projects. Students had an interesting hands-on experience.

Dr. Vallem Ramesh, ME;Ph.D, Director, Tek Strides, Executive Director, Nexgen Automation and Vice President, Technical-KEAS Control Systems Private Ltd addressing the gathering

Participants of the Internet of Things Workshop anchored by the BCA and BSc (Computer Science) departments