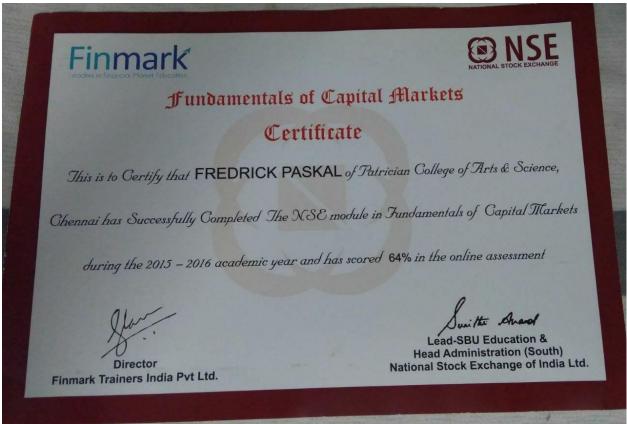

------------|----------------------|--------------|----|
| 102 | NCFM-                | VALLIAMMAL P           | Financial            | Patrician            | 1-Mar-       | 40 |
| 102 | 00001222893          | V/ (EEI/ ((VIIVI) (E I | Markets              | College              | 16           | 40 |
| 103 | NCFM-                | VIJAY J                | Financial            | Patrician            | 1-Mar-       | 81 |
| 103 | 00001222897          | VIJAT J                | Markets              | College              | 16           | 01 |
| 104 | NCFM-                | YOGESH R               | Financial            | Patrician            | 1-Mar-       | 55 |
| 104 | 00001222894          | TUGESH K               | Markets              | College              | 16           | 55 |













## Workshop on Skill Development of Self Employment

A training program was organized on 30<sup>th</sup> January 2016 for students to pursue entrepreneurial activities. The art of chocolate making, bag making, jewellery making and cake making was imparted to the students. A total of 25 students were given training on various skills.



The trainers of chocolate making along with the Vice Principal during the practical training session



Students attending the Bag making training session



The trainer briefing on Cake making to the students



Students along with the trainer for Jewelry making

## **Seminar on Bio Informatics Using Data Mining**

The Edapt Association of Department of Computer Science organized a seminar about "Bio Informatics using Data Mining" on 4<sup>th</sup> August