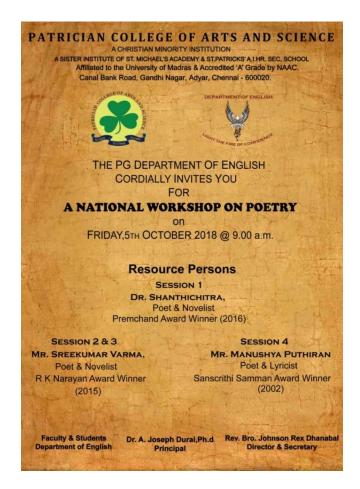

#### **National Poetry Workshop**

#### "Painting is silent poetry, and poetry is painting that speaks" - Plutarch

The Department of English conducted a National Poetry Workshop on 5th of October 2018 for PG and Research Scholars of other colleges. The Resource Persons were Mr. Shree Kumar Verma, Poet and Novelist, a proud recipient of the R. K. Narayan Award for Excellence in Writing in English in 2015. The Second Session was chaired by Dr. K. Shanthi Chithra, Assistant Professor and Head, Department of English, SRM University. She is a poet and a novelist. The third session was moderated by Mr. Charunivethitha, a post-modern writer and long-listed for the Jan Michalski Award. He was honored as one of the 25 eminent faces in literature in The Hindu. The moderators gave valuable insights on techniques in poetry, creative writing in poetry, and poetry and performance respectively. 48 students from over 21 colleges participated in the Poetry Workshop. Students were encouraged to submit poems for the Best Poetry Prize. We received a total of 52 poems of which Mr. Shree Kumar Verma shortlisted 3 poems for the Prize.